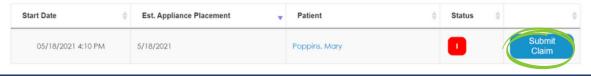

### **SUBMIT CLAIM**

- · Review via the Insurance filter on your dashboard
- · Click Submit when ready for OrthoFi to file claim