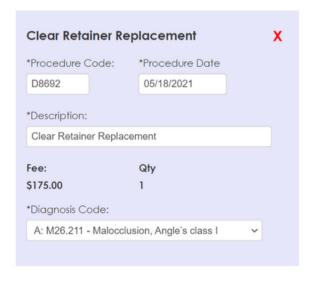

#### **FOLLOW PROMPTS TO BUILD CLAIM**

- Built via the Insurance filter on your dashboard
- · Click 'Submit Claim' and 'Next'
- Follow prompts to enter:
  - Subscriber
  - Patient
  - Policy Info
  - Diagnosis Code
  - Procedure Date
  - Provide Treatment Information
  - Treating Doctor