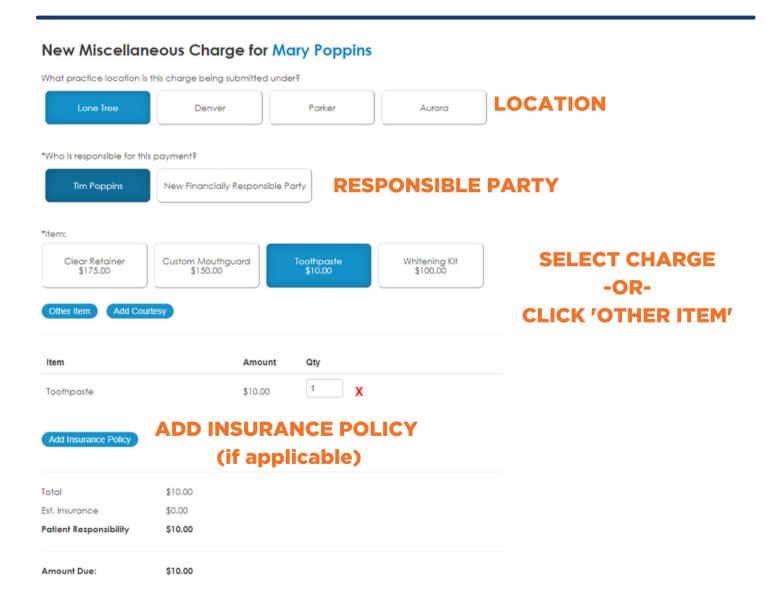

### HOW

Click the NEW MISC CHARGE button at the top of the patient detail page.

**Patient: Mary Poppins** 

Contact: Tim Poppins(PC, FRP)

Add Guardian

PROCEED TO PAYMENT

#### **\* ADD INSURANCE POLICY TO MISC CHARGE** Add Insurance Click 'Add Insurance Policy' on the 'Misc Charge' Who is the carrier you are submitting the claim to? • Select the available policy - or - Select Other Other If selecting other, follow prompts Add your estimated insurance coverage · OrthoFi does not verify eligibility for Misc Charges Julie Poppins Subscriber Name: In-network discounts or courtesies will not be reflected on Subscriber ID or SS Number: 123123123 Group Name: the claim form Est. Insurance **ADD INSURANCE POLICY AT A LATER DATE** \$ 0 • Click 'Add New Insurance' on the 'Misc Charges' tab Any number greater than 0.00 will deduct from patient responsibility. Any in-network discounts or courtesies will not be reflected on the claim form. Cance Item(s) Practice Staff User FRP Claim Info Charge Date Location Toothpaste 5/18/2021 Elevation Orthodontics - Lone Tree Poppins, Tim