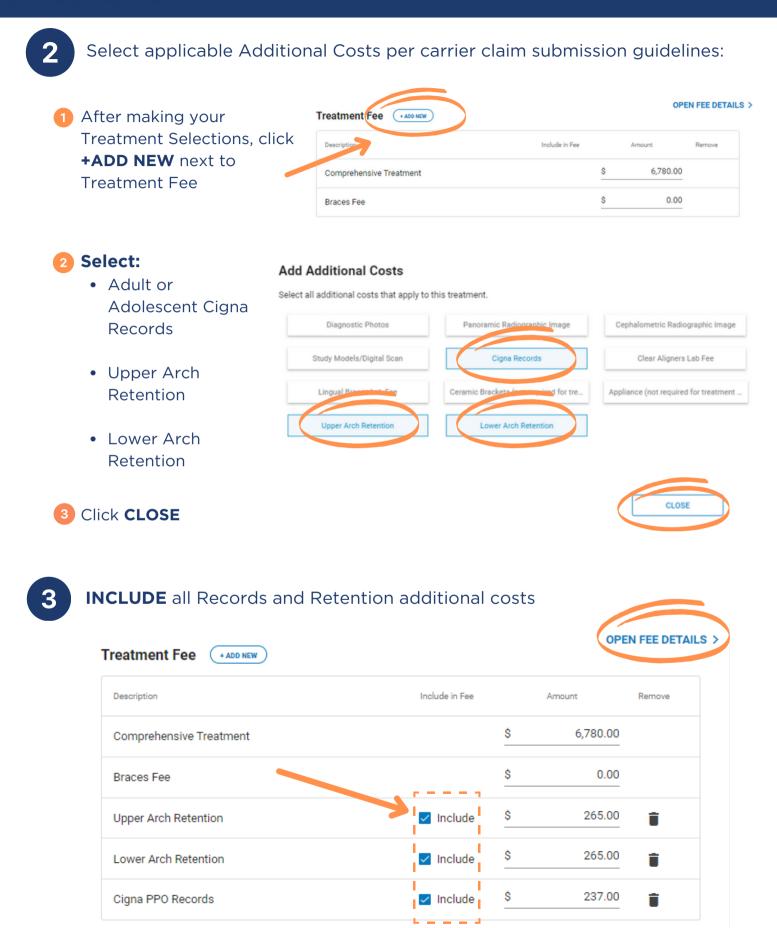

You will select applicable records and retention costs\* per Cigna's claim submission guides. These additional costs will be itemized on your claim forms.

\*Please contact provider relations for EACH network to confirm allowable additional costs

### **Treatment Build Process**

1

From the Treatment Details page, make your Treatment Selections in accordance with your recommended treatment plan.

| Patient: <u>Charlie P. Cigna</u>                                                                         |         |   | TREATMENT INVESTMENT                  | Payment Summary |  |  |  |  |  |
|----------------------------------------------------------------------------------------------------------|---------|---|---------------------------------------|-----------------|--|--|--|--|--|
| Exam Details                                                                                             |         |   | ESTIMATED INSURANCE BENEFIT           |                 |  |  |  |  |  |
| Treatment Coordinator                                                                                    |         |   | Cigna                                 |                 |  |  |  |  |  |
| TC Demo Config                                                                                           |         | * | DISCOUNTS                             |                 |  |  |  |  |  |
| Doctor<br>Dr. Configuration Doctor                                                                       |         | * | Patient Responsibility                |                 |  |  |  |  |  |
| Financially Responsible Person<br>Charlie P. Cigna                                                       |         | • | CONTINUE TO S                         | SLIDER          |  |  |  |  |  |
| Search Diagnosis Codes                                                                                   |         |   |                                       |                 |  |  |  |  |  |
|                                                                                                          |         |   |                                       |                 |  |  |  |  |  |
| Treatment Selection                                                                                      |         |   |                                       |                 |  |  |  |  |  |
| Treatment Selection                                                                                      |         | • |                                       |                 |  |  |  |  |  |
|                                                                                                          |         | • |                                       |                 |  |  |  |  |  |
| Treatment Type                                                                                           |         |   |                                       |                 |  |  |  |  |  |
| Treatment Type<br>Dentition                                                                              |         |   |                                       |                 |  |  |  |  |  |
| Treatment Type<br>Dentition<br>Severity                                                                  |         | • |                                       |                 |  |  |  |  |  |
| Treatment Type<br>Dentition<br>Severity<br>Treatment Option<br>Treatment Tab Label<br>New Treatment Plan |         | • | The maximum pun                       | nber of         |  |  |  |  |  |
| Treatment Type Dentition Severity Treatment Option Treatment Tab Label                                   | Maximum | • | The maximum nun<br>months will be use |                 |  |  |  |  |  |