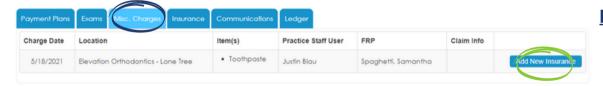

## **PATIENT DETAIL PAGE**

Every patient entered in OrthoFi will have a Patient Detail Page. Access this page by clicking 'Patients' at the top of your homepage and use the search bar to locate the patient.



## **WHAT DOES THIS PAGE DO?**

- Log a New Communication New Communication
- Create a New Misc Charge New Misc Charge
- Edit Patient Info click on name in blue Sherri Spaghetti
- Edit Contact Info click on name in blue Samantha Spaghetti(PC, FRP)
- Add a Guardian

  Add Guardian



# **PATIENT DETAIL PAGE TABS**



#### **PAYMENT PLANS**

- View Payment Plan
  - View Invoices
  - Auto-pay
- Contract Changes/Refunds
- View/Print Documents



### **EXAMS**

- Previous/Upcoming exams
- Schedule New
- Edit Exam Results
- Modify Schedule



### **MISC CHARGES**

- Existing misc charges
- Option to add insurance policy



#### **INSURANCE**

- Add new policies
- View Policy Insurance Summary page for details on eligibility and claims





## **COMMUNICATIONS**

- Not visible by patient
- List of communications with patient
- Opt Patient Out of:
  - Emails
  - Texts
  - Collections
     communication
- Filters available for easier searching



#### **LEDGER**

- All charges and payments
- Summary and detail views
- Patient and insurance balances
- Make a payment
- Export to Superbill