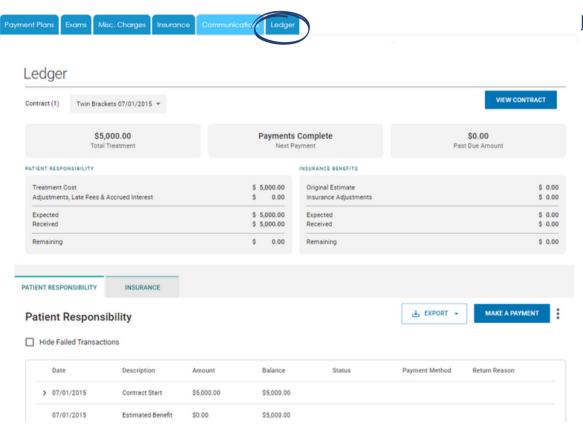

#### **LEDGER**

- All charges and payments
- Summary and detail views
- Patient and insurance balances
- Make a payment
- Export to Superbill