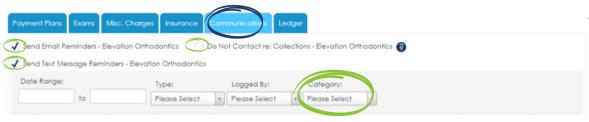

## **COMMUNICATIONS**

- Not visible by patient
- List of communications with patient
- Opt Patient Out of:
  - Emails
  - Texts
  - Collections
     communication
- Filters available for easier searching