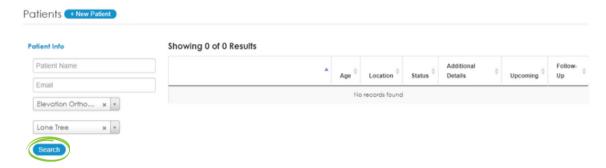

## **PATIENT DETAIL PAGE**

Every patient entered in OrthoFi will have a Patient Detail Page. Access this page by clicking 'Patients' at the top of your homepage and use the search bar to locate the patient.