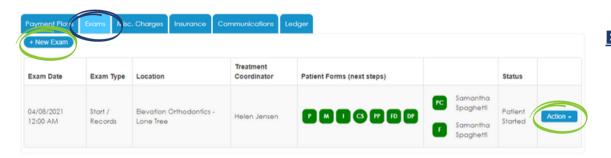

### **EXAMS**

- Previous/Upcoming exams
- Schedule New
- Edit Exam Results
- Modify Schedule