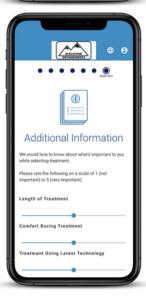

## **Patient Forms & Email / Text Reminders**



- Text reminders sent 14, 7, 4, 2, 1 day(s) prior to scheduled exam
- Welcome email and/or text is auto-sent immediately after adding the patient
- Once the forms are completed, no further reminders are sent from OrthoFi
- Google Translate available for all patients via the globe icon on top right
- Reminders come from a do-not-reply email address and phone number
- Works on any device (smartphone, tablet, PC, Mac)
- Patients can opt-out of texts by replying "stop"
- OrthoFi never shares or sells patient data
- Nothing to download or print





## Sample Welcome Emails & Texts





## **Patient Forms Overview**