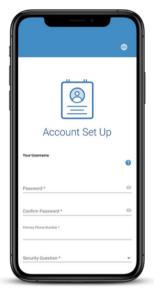

## **Patient Forms & Email / Text Reminders**



- Text reminders sent 14, 7, 4, 2, 1 day(s) prior to scheduled exam
- Welcome email and/or text is auto-sent immediately after adding the patient
- Once the forms are completed, no further reminders are sent from OrthoFi
- Google Translate available for all patients via the globe icon on top right
- Reminders come from a do-not-reply email address and phone number
- Works on any device (smartphone, tablet, PC, Mac)
- Patients can opt-out of texts by replying "stop"
- OrthoFi never shares or sells patient data
- Nothing to download or print





## Sample Welcome Emails & Texts





## **Patient Forms Overview**