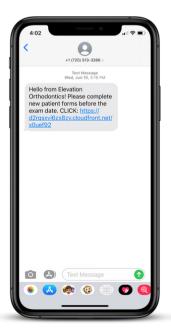

## **Patient Forms & Email / Text Reminders**



- Text reminders sent 14, 7, 4, 2, 1 day(s) prior to scheduled exam
- Welcome email and/or text is auto-sent immediately after adding the patient
- Once the forms are completed, no further reminders are sent from OrthoFi
- Google Translate available for all patients via the globe icon on top right
- Reminders come from a do-not-reply email address and phone number
- Works on any device (smartphone, tablet, PC, Mac)
- Patients can opt-out of texts by replying "stop"
- OrthoFi never shares or sells patient data
- Nothing to download or print





## Sample Welcome Emails & Texts





## **Patient Forms Overview**