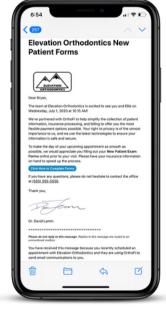

## **Patient Forms & Email / Text Reminders**



- Text reminders sent 14, 7, 4, 2, 1 day(s) prior to scheduled exam
- Welcome email and/or text is auto-sent immediately after adding the patient
- Once the forms are completed, no further reminders are sent from OrthoFi
- Google Translate available for all patients via the globe icon on top right
- Reminders come from a do-not-reply email address and phone number
- Works on any device (smartphone, tablet, PC, Mac)
- Patients can opt-out of texts by replying "stop"
- OrthoFi never shares or sells patient data
- Nothing to download or print





## Sample Welcome Emails & Texts





## **Patient Forms Overview**