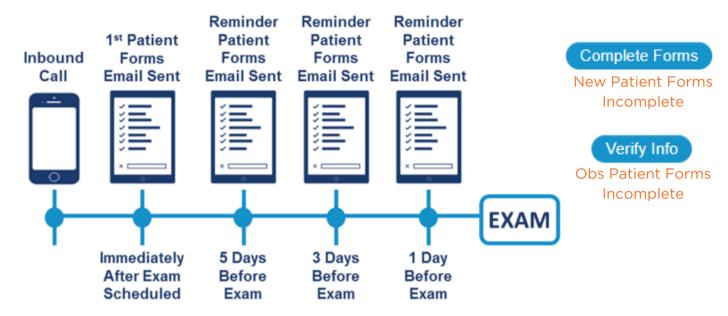

## **Patient Forms & Email / Text Reminders**

- Text reminders sent 14, 7, 4, 2, 1 day(s) prior to scheduled exam
- Welcome email and/or text is auto-sent immediately after adding the patient
- Once the forms are completed, no further reminders are sent from OrthoFi
- Google Translate available for all patients via the globe icon on top right
- Reminders come from a do-not-reply email address and phone number
- Works on any device (smartphone, tablet, PC, Mac)
- Patients can opt-out of texts by replying "stop"
- OrthoFi never shares or sells patient data
- Nothing to download or print

## **Patient Forms Overview**