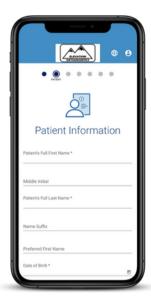

## **Patient Forms & Email / Text Reminders**



- Text reminders sent 14, 7, 4, 2, 1 day(s) prior to scheduled exam
- Welcome email and/or text is auto-sent immediately after adding the patient
- Once the forms are completed, no further reminders are sent from OrthoFi
- Google Translate available for all patients via the globe icon on top right
- Reminders come from a do-not-reply email address and phone number
- Works on any device (smartphone, tablet, PC, Mac)
- Patients can opt-out of texts by replying "stop"
- OrthoFi never shares or sells patient data
- Nothing to download or print





## Sample Welcome Emails & Texts





## **Patient Forms Overview**