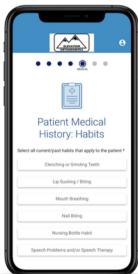

## **Patient Forms & Email / Text Reminders**



- Text reminders sent 14, 7, 4, 2, 1 day(s) prior to scheduled exam
- Welcome email and/or text is auto-sent immediately after adding the patient
- Once the forms are completed, no further reminders are sent from OrthoFi
- Google Translate available for all patients via the globe icon on top right
- Reminders come from a do-not-reply email address and phone number
- Works on any device (smartphone, tablet, PC, Mac)
- Patients can opt-out of texts by replying "stop"
- OrthoFi never shares or sells patient data
- Nothing to download or print





## Sample Welcome Emails & Texts





## **Patient Forms Overview**