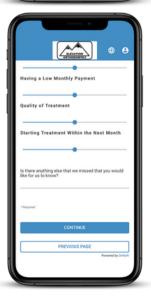

## **Patient Forms & Email / Text Reminders**



- Text reminders sent 14, 7, 4, 2, 1 day(s) prior to scheduled exam
- Welcome email and/or text is auto-sent immediately after adding the patient
- Once the forms are completed, no further reminders are sent from OrthoFi
- Google Translate available for all patients via the globe icon on top right
- Reminders come from a do-not-reply email address and phone number
- Works on any device (smartphone, tablet, PC, Mac)
- Patients can opt-out of texts by replying "stop"
- OrthoFi never shares or sells patient data
- Nothing to download or print





## Sample Welcome Emails & Texts





## **Patient Forms Overview**