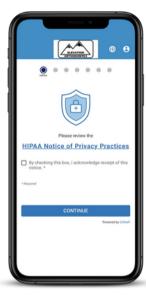

## **Patient Forms & Email / Text Reminders**



- Text reminders sent 14, 7, 4, 2, 1 day(s) prior to scheduled exam
- Welcome email and/or text is auto-sent immediately after adding the patient
- Once the forms are completed, no further reminders are sent from OrthoFi
- Google Translate available for all patients via the globe icon on top right
- Reminders come from a do-not-reply email address and phone number
- Works on any device (smartphone, tablet, PC, Mac)
- Patients can opt-out of texts by replying "stop"
- OrthoFi never shares or sells patient data
- Nothing to download or print





## Sample Welcome Emails & Texts





## **Patient Forms Overview**