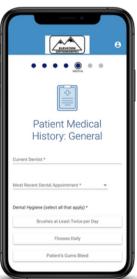

## **Patient Forms & Email / Text Reminders**



- Text reminders sent 14, 7, 4, 2, 1 day(s) prior to scheduled exam
- Welcome email and/or text is auto-sent immediately after adding the patient
- Once the forms are completed, no further reminders are sent from OrthoFi
- Google Translate available for all patients via the globe icon on top right
- Reminders come from a do-not-reply email address and phone number
- Works on any device (smartphone, tablet, PC, Mac)
- Patients can opt-out of texts by replying "stop"
- OrthoFi never shares or sells patient data
- Nothing to download or print





## Sample Welcome Emails & Texts





## **Patient Forms Overview**