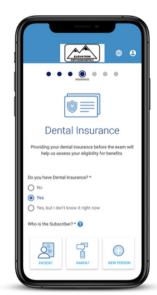

## **Patient Forms & Email / Text Reminders**



- Text reminders sent 14, 7, 4, 2, 1 day(s) prior to scheduled exam
- Welcome email and/or text is auto-sent immediately after adding the patient
- Once the forms are completed, no further reminders are sent from OrthoFi
- Google Translate available for all patients via the globe icon on top right
- Reminders come from a do-not-reply email address and phone number
- Works on any device (smartphone, tablet, PC, Mac)
- Patients can opt-out of texts by replying "stop"
- OrthoFi never shares or sells patient data
- Nothing to download or print





## Sample Welcome Emails & Texts





## **Patient Forms Overview**