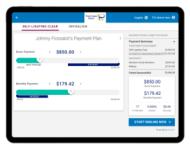

#### Text Message

Hi, this is Helen at Elevation Orthodontics! I know we covered a lot during your visit. I'm here to help answer any questions so please feel free to text me at this number, or review payment plan options in your OrthoFi portal,

http://patient.demo.orthofi.com/treatmentpaymentplan/customize/51093?

utm\_source=Elevation+Orthodontics&utm\_campaign=st ock-campaign-preview&utm\_medium=campaign-sms.

Reply STOP to opt out.