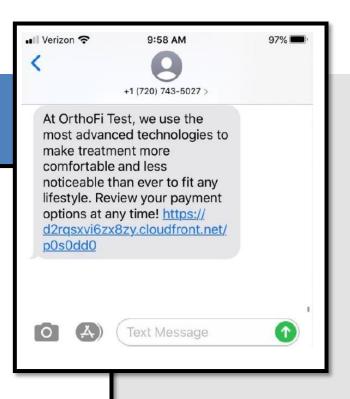

#### 8. Last Text Attempt

Touchpoint 8 out of 10

Send Date

Saturday, December 17, 2022

Follow-Up Type

Text Message

At Elevation Orthodontics we use the most advanced technologies to make treatment more comfortable and less noticeable than ever to fit any lifestyle. Review your payment options at any time!