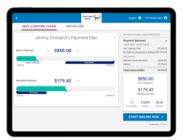

#### Text Message

Hi, this is Helen at Elevation Orthodontics! I know we covered a lot during your visit. I'm here to help answer any questions so please feel free to text me at this number, or review payment plan options in your OrthoFi portal,

http://patient.demo.orthofi.com/treatmentpaymentplan/customize/51093?

utm\_source=Elevation+Orthodontics&utm\_campaign=st ock-campaign-preview&utm\_medium=campaign-sms.

Reply STOP to opt out.