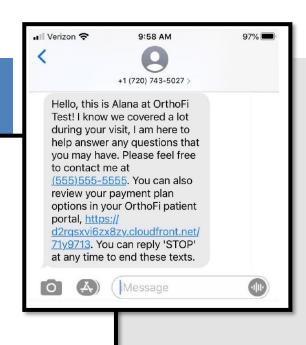

#### 1. Review Your Payment Plan

Touchpoint 1 out of 10

Send Date

Saturday, October 29, 2022

Follow-Up Type

#### Text Message

Hi, this is Helen at Elevation Orthodontics! I know we covered a lot during your visit. I'm here to help answer any questions so please feel free to text me at this number, or review payment plan options in your OrthoFi portal,

http://patient.demo.orthofi.com/treatmentpaymentplan/customize/51093?

utm\_source=Elevation+Orthodontics&utm\_campaign=st ock-campaign-preview&utm\_medium=campaign-sms.

Reply STOP to opt out.