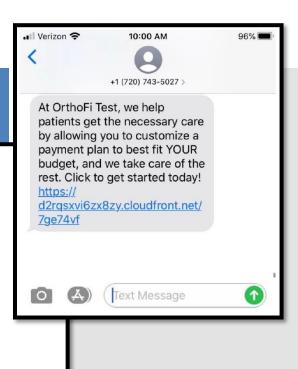

# Auto Follow Up: Touchpoint: 4/10 Day 14

OrthoFi Action:
Text Message

#### 4. Customize For Your Budget

Touchpoint 4 out of 10

Send Date

Friday, November 11, 2022

Follow-Up Type

#### Text Message

At Elevation Orthodontics, we help patients get the necessary care by allowing you to customize a payment plan to best fit YOUR budget, and we take care of the rest. Click to get started today!

http://patient.demo.orthofi.com/treatmentpaymentplan/ customize/51093?

utm\_source=Elevation+Orthodontics&utm\_campaign=st ock-campaign-preview&utm\_medium=campaign-sms