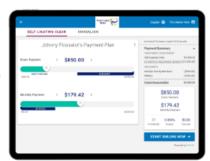

Your NEW smile starts here!

With or without insurance, we pride ourselves on never letting affordability stand in the way of receiving your best smile. At Elevation Orthodontics, you can customize your payment plan by selecting a down payment and monthly payment that works best for **YOUR** budget, and we'll take care of the rest.

#### To get started, CLICK HERE!

We know how busy you are and can help make starting treatment as easy and convenient as possible. If you're ready to get started, just give us a call and we'll reserve your next appointment right away.