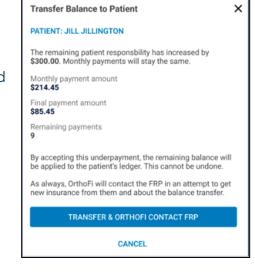

#### • CONTACT FRP & TRANSFER BALANCE

- Review the balance transfer/payment plan details
- OrthoFi will conduct the balance transfer and contact the FRP of his/her new outstanding balance
- OrthoFi will ask FRP about any new insurance policies to add

| PATIENT: JILL JILLINGTON<br>Making a selection from this dropdown will delay the processing of<br>this underpayment. OrthoFi will always contact the FRP about new<br>insurance when transferring a balance. |                                                       |   |  |  |  |  |  |
|--------------------------------------------------------------------------------------------------------------------------------------------------------------------------------------------------------------|-------------------------------------------------------|---|--|--|--|--|--|
| elect t                                                                                                                                                                                                      | he action you would like OrthoFi to take instead:     |   |  |  |  |  |  |
| nfo N                                                                                                                                                                                                        | leeded Received from FRP                              | Ŧ |  |  |  |  |  |
| ease k                                                                                                                                                                                                       | Transfer to Existing Policy                           |   |  |  |  |  |  |
|                                                                                                                                                                                                              | Submit Correct Claim                                  |   |  |  |  |  |  |
|                                                                                                                                                                                                              | Submit Appeal to Carrier                              |   |  |  |  |  |  |
| _                                                                                                                                                                                                            | Info Needed Received from FRP                         |   |  |  |  |  |  |
|                                                                                                                                                                                                              | Carrier Issue Resolved - Additional Payments Expected |   |  |  |  |  |  |
|                                                                                                                                                                                                              |                                                       |   |  |  |  |  |  |